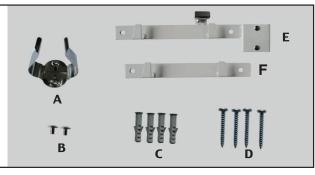

## Part list:

- A) Dryer hose bracket (1)
- B) Small screws (2)
- C) Plastic screw anchors (4)
- D) Large screws (4)
- E) Large metal bracket (1)
- F) Small metal bracket (1)

 Attach the large metal bracket (E) to the wall (at the appropriate height) using the large screws (C) with the plastic screw anchors (D). You will need to first mark your two holes on the wall and then drill the holes so that the plastic screw anchors (D) can be placed within. Repeat the same action as above with the small metal bracket (F).

2. Find the dryer hose bracket (A) and attach it to the large metal bracket (E). Secure with the small screws (B).

3. Line up and attach the dryer to the metal brackets.

4. Turn the safety mechanism (on the dryer) clockwise to secure it to the mount.