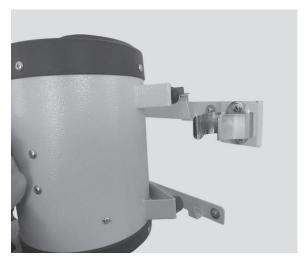

2. Find the dryer hose bracket (A) and attach it to the large metal bracket (E). Secure with the small screws (B).

3. Line up and attach the dryer to the metal brackets.

4. Turn the safety mechanism (on the dryer) clockwise to secure it to the mount.

Dryer hose attachment easily fits into dryer hose bracket.