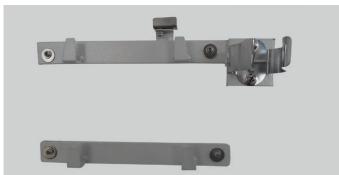

2. Find the dryer hose bracket (A) and attach it to the large metal bracket (E). Secure with the small screws (B).

3. Line up and attach the dryer to the metal brackets.

4. Turn the safety mechanism (on the dryer) clockwise to secure it to the mount.