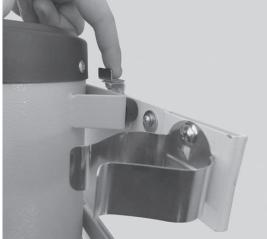

## Part list:

- A) Dryer hose bracket (1)
- B) Small screws (2)
- C) Plastic screw anchors (4)
- D) Large screws (4)
- E) Large metal bracket (1)
- F) Small metal bracket (1)

 Attach the large metal bracket (E) to the wall (at the appropriate height) using the large screws (C) with the plastic screw anchors (D). You will need to first mark your two holes on the wall and then drill the holes so that the plastic screw anchors (D) can be placed within. Repeat the same action as above with the small metal bracket (F).

2. Find the dryer hose bracket (A) and attach it to the large metal bracket (E). Secure with the small screws (B).

3. Line up and attach the dryer to the metal brackets.

4. Turn the safety mechanism (on the dryer) clockwise to secure it to the mount.

Dryer hose attachment easily fits into dryer hose bracket.