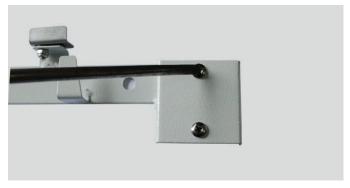

## Part list:

- A) Dryer hose bracket (1)
- B) Small screws (2)
- C) Plastic screw anchors (4)
- D) Large screws (4)
- E) Large metal bracket (1)
- F) Small metal bracket (1)

 Attach the large metal bracket (E) to the wall (at the appropriate height) using the large screws (C) with the plastic screw anchors (D). You will need to first mark your two holes on the wall and then drill the holes so that the plastic screw anchors (D) can be placed within. Repeat the same action as above with the small metal bracket (F).