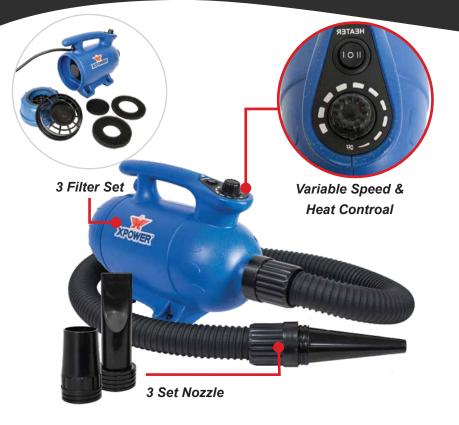

## **B-24** THERMAL ACE FORCE PET DRYER W/ HEAT

The XPOWER B-24 Heated Force Dryer gives you the power and heat to dry those pets even faster! The variable speed control along with dual heat settings gives you complete control over the amount of air and temperature you need to dry any dog, small or large with short or long hair. Like all XPOWER dryers, the B-24 is extremely lightweight and up to 40% quieter than most dryers in the market. Its rugged ABS housing makes it super durable and the filter system protects the motor from debris for maximum efficiency. The B-24 is compatible with our wall or stand mount kits letting you put your machine wherever it is most convenient and secure.

## SPECIFICATIONS

| MODEL NO.               | B-24               |  |
|-------------------------|--------------------|--|
| VOLTZ/HERTZ             | 115V / 60Hz        |  |
| MOTOR                   | Brush Motor        |  |
| POWER                   | 3 HP               |  |
| RATED AIRFLOW           | 150 CFM            |  |
| SPEEDS                  | Variable Speed     |  |
| HEATING ELEMENT         | 2 Speed            |  |
| CORD LENGTH             | 10 Ft.             |  |
| FILTER SYSTEM           | Yes                |  |
| STYLING NOZZLES         | 3                  |  |
| UNIT WEIGHT             | 8.8 Lbs.           |  |
| UNIT DIMENSIONS (LxWxH) | 14 x 6.3 x 9.2 in. |  |
| HOUSING                 | ABS                |  |
| SAFETY CERTIFICATIONS   | ETL/CETL           |  |
| THERMAL PROTECTION      | Yes                |  |
| PALLET QUANTITY         | 70 Units           |  |