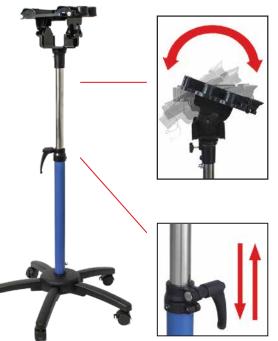

- Multiple Angle Positions
- Spring Assisted Adjustable Height
- Wide Stable Base
- Fit all professional force dryers

| MODEL NO.               | SMK-2             | SCA              |
|-------------------------|-------------------|------------------|
| UNIT WEIGHT             | 8.8 Lbs.          | 8.8 Oz.          |
| UNIT DIMENSIONS         | 26 x 26 x53.5     | 16.5 x 3.2 x 2.5 |
| BOX WEIGHT              | 12.1 Lbs.         | 0.8 Lbs.         |
| BOX DIMENSIONS          | 28.3 x 10.4 x 8.5 | 3.2 x 2.8 x 16.5 |
| NO. OF UNITS PER PALLET | 40                | 672              |

## SMK-3 Force Dryer Stand

- Multiple Angle Positions
- Spring Assisted Adjustable Height
- Wide Stable Base
- Fit all professional force dryers