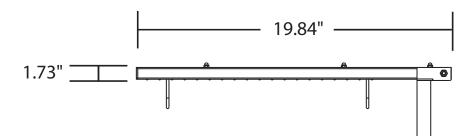

## **TP6288 44 • Master Equipment® Foldable LED Grooming Arm Specifications**

## **LED Grooming Arm Specs:**

• Input voltage: 100-240V~

• Power consumption: < 20W

Color temperature: 3000K-6000K

Luminance: 305LM-340LM

- Material of the arm shell: SUS304 stainless steel
- Spiral cable inside the tube: a static length of 25-30mm and a stretchable length of 1.3m
- Transformer: DC24V,1.1A
- Magnet dimension: 50×30×5-M6 (screw hole)
- Magnetic energy product of the Magnet: 1.18-1.21 KJ/m3
- Intrinsic coercivity of the Magnet: 965KA/m
- · Coercivity of the Magnet: 915KA/m
- Curie temperature of the Magnet: 80°C
- Remanence of the Magnet: 1.21T
- Transmission and reception frequency of LED remote controller: 433.92Mhz