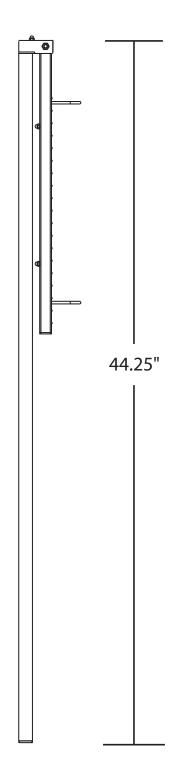

## **TP6288 44 • Master Equipment® Foldable LED Grooming Arm Specifications**

## **LED Grooming Arm Specs:**

• Input voltage: 100-240V~

• Power consumption: < 20W

Color temperature: 3000K-6000K

Luminance: 305LM-340LM

- Material of the arm shell: SUS304 stainless steel
- Spiral cable inside the tube: a static length of 25-30mm and a stretchable length of 1.3m
- Transformer: DC24V,1.1A
- Magnet dimension: 50×30×5-M6 (screw hole)
- Magnetic energy product of the Magnet: 1.18-1.21 KJ/m3
- Intrinsic coercivity of the Magnet: 965KA/m
- · Coercivity of the Magnet: 915KA/m
- Curie temperature of the Magnet: 80°C
- Remanence of the Magnet: 1.21T
- Transmission and reception frequency of LED remote controller: 433.92Mhz