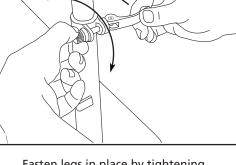

## **Assembly and Disassembly**

Tighten

## To Adjust Height:

Depress locking pin on outside of leg to release

Grasp leg base and pull to extend leg to desired height. Make sure locking pin is secured in on the length adjustment holes.

Push to

Fasten legs in place by tightening tension screws on the locking clamps at the base of each leg and push clamp lever down to secure.