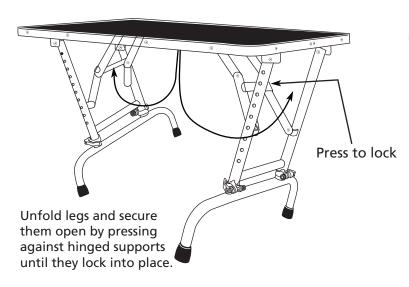

### **TP988 36**

# **Master Equipment Adjustable Height Grooming Table Instructions**

## **Assembly and Disassembly**





Tighten

## To Adjust Height:



Depress locking pin on outside of leg to release



Grasp leg base and pull to extend leg to desired height. Make sure locking pin is secured in on the length adjustment holes.



Push to

Fasten legs in place by tightening tension screws on the locking clamps at the base of each leg and push clamp lever down to secure.

#### LIMITED WARRANTY

This Master Equipment® Adjustable Height Grooming Table is warranted against defective material or workmanship for one year from the date of purchase. Any Master Equipment® product that is determined to be defective in material or workmanship during the warranty period will be replaced without cost to the purchaser for parts or labor. Please contact Boss Pet Products Customer Service at 1-800-638-5754 regarding an