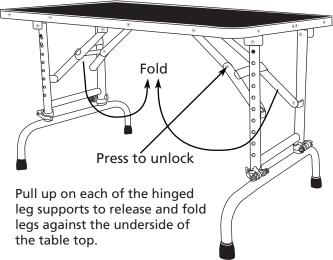

### **TP988 36**

# **Master Equipment Adjustable Height Grooming Table Instructions**

## **Assembly and Disassembly**





Tighten

## To Adjust Height:



Depress locking pin on outside of leg to release



Grasp leg base and pull to extend leg to desired height. Make sure locking pin is secured in on the length adjustment holes.



Push to

Fasten legs in place by tightening tension screws on the locking clamps at the base of each leg and push clamp lever down to secure.

#### LIMITED WARRANTY

This Master Equipment® Adjustable Height Grooming Table is warranted against defective material or workmanship for one year from the date of purchase. Any Master Equipment® product that is determined to be defective in material or workmanship during the warranty period will be replaced without cost to the purchaser for parts or labor. Please contact Boss Pet Products Customer Service at 1-800-638-5754 regarding any