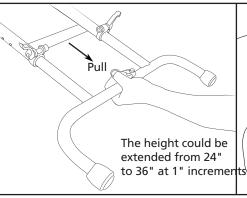

## To Adjust Height:

Depress locking pin on outside of leg to release

Grasp leg base and pull to extend leg to desired height. Make sure locking pin is secured in on the length adjustment holes.

Push to

Fasten legs in place by tightening tension screws on the locking clamps at the base of each leg and push clamp lever down to secure.