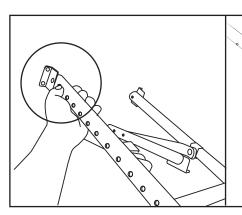

## To Adjust Height:

Depress locking pin on outside of leg to release

Grasp leg base and pull to extend leg to desired height. Make sure locking pin is secured in on the length adjustment holes.

Push to

Fasten legs in place by tightening tension screws on the locking clamps at the base of each leg and push clamp lever down to secure.