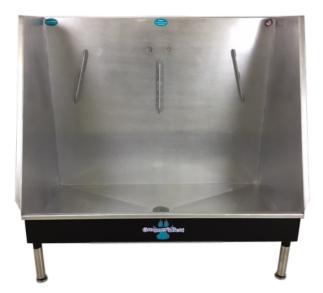

## 58" Walk-in Bathing Tub

Available Models:

GB58WI-R

GB58WI-L

GB58WI-C

## Color choices:

- Black
- Tan
- Gray
- Pink
- Purple

Groomer's Best Walk-in Bathing Tub is top of the line in Walk-in style tubs. Only 9" off the ground it is great for larger dogs, and small alike. Constructed fully welded and double sealed to guarantee no leaking or rusting. Our indestructible coating not only protects your tub, but can also be ordered in a color to match your décor! Available in both a 48" or 58" wide model. Easy to use and maintain! Ships fully assembled and ready to use! Raised Floor Grates, Plumbing Kit, and accessories available! Ships fully assembled!

## Features:

- Great for bathing large animals, only 9" off the floor.
- Fully welded and double sealed 18 gauge, 304 stainless steel
- Tubular stainless steel legs with leg levelers.
- Guaranteed to never leak or rust.
- Back splash wall with 4 animal restraint eyelets.
- Ships fully assembled and ready for use
- Exterior coating of black, gray, desert tan, pink, purple.
- Handcrafted in the USA
- Available in 48"W or 58"W.
- 3 Year Warranty