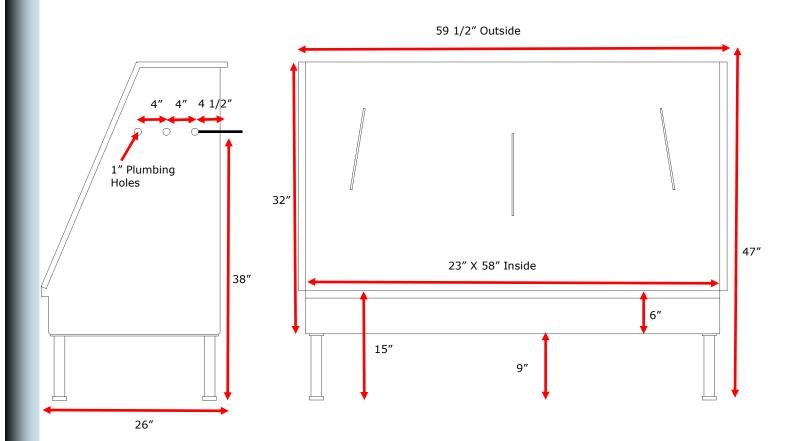

## 58" Walk-in Bathing Tub

Available as Left, Right or center drain. 3.5" drain hole, located 7" on center from the left or right.

Faucet Holes are pre-punched as a 1" hole 3 holes 4" on center as pictured