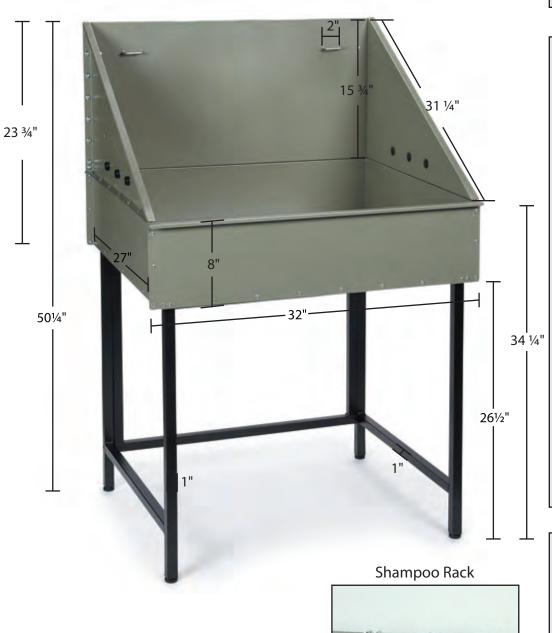

## TP3640 32 11 Master Equipment Everyday Pro Mini Tub 32In Clay

## Materials & Color:

- Tub Basin: 18 gauge, 1.2mm thick, zinc-plated powder-coated steel with clay finish.
- Bottom Panel: 18 gauge,
  1.2mm thick, type 304
  Stainless Steel.
- Backsplash: 21 gauge,
  0.8mm thick, zinc-plated powder-coated steel with clay finish.
- Tub Legs: 21 gauge, 0.8mm thick steel with a powder-coated black finish. Leg levelers are zinc-plated steel with black polypropylene caps.
- Shampoo Rack: White vinyl-coated steel.
- Plumbing Hole Plugs: Black Nylon PA66 Plastic.
- Grooming U-Hooks: 6 gauge, 5.2mm thick, type 304 Stainless Steel.
- Screws and Nuts: Nuts and standard bolts are Stainless Steel. Hex bolts are nickel plated steel.

## Drain & Plumbing:

 Drain: 3 ¼" predrilled drain hole. Center of drain from front wall 13", center of drain from back wall 12", center of drain from side wall 5".

® Tops Pet Products TP3640 Schematic