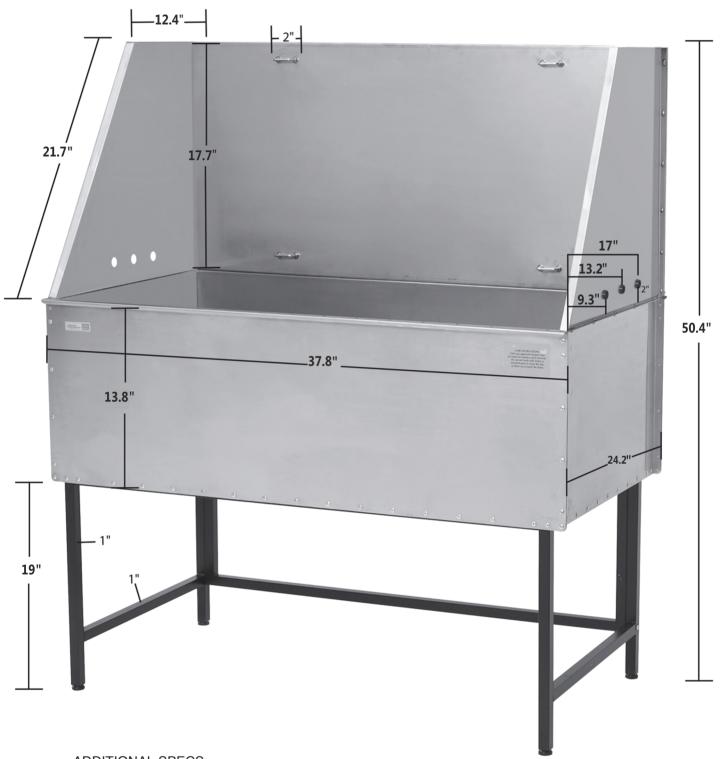

# TP3894 38 • Master Equipment® Everyday Pro Deluxe Grooming Tub 38" Stainless Steel

### ADDITIONAL SPECS:

Inside Basin is 12.8" Deep x 36" Long x 24" Wide Center of drain is 5.2" from side wall, 12.3" from back wall, 12.3" from front wall

#### **Drain & Plumbing:**

- Drain: 3¼" pre-drilled drain hole.
- Center of drain from front wall 12.3"
- Center of drain from back wall 12.3
- Center of drain from side wall 5.2"