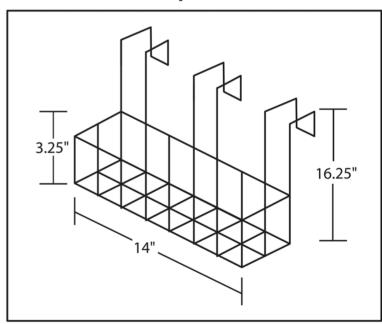

#### Accessories Included:

- Tub Rack (H–I)
- Shampoo Rack (G)
- Caulking Gun (M)
- Leg Levelers (4)
- Plumbing Hole Plugs (6)

# **Shampoo Rack**