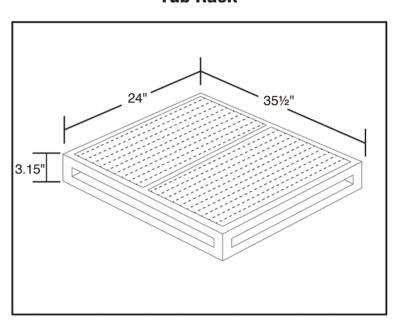

#### Accessories Included:

- Tub Rack (H–I)
- Shampoo Rack (G)
- Caulking Gun (M)
- Leg Levelers (4)
- Plumbing Hole Plugs (6)

## **Tub Rack**