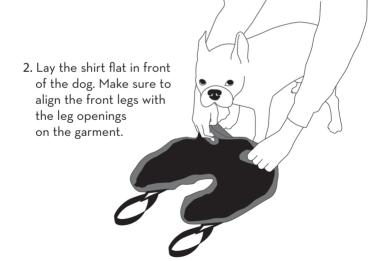

## **INSTRUCTIONS:**

 Place the lavender sachet inside the pocket on the underside of the KONG® Anxiety-Reducing Shirt.

3. Place front legs through leg openings and pull the shirt up toward the dog's head, then fasten the Velcro® closure around the neck.