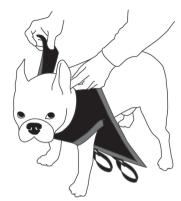

## **INSTRUCTIONS:**

 Place the lavender sachet inside the pocket on the underside of the KONG® Anxiety-Reducing Shirt.

3. Place front legs through leg openings and pull the shirt up toward the dog's head, then fasten the Velcro® closure around the neck.