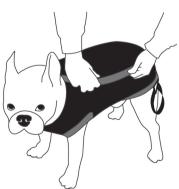

4. Fasten the rear end Velcro® closure.
Gently wrap the shirt around the dog's back, and secure the Velcro straps along the spine, for a secure fit. Leave leg straps until step 5.

5. Once shirt is secured, wrap the leg straps around the hind legs and secure to the coordinating D-ring on each side, using the Velcro straps.