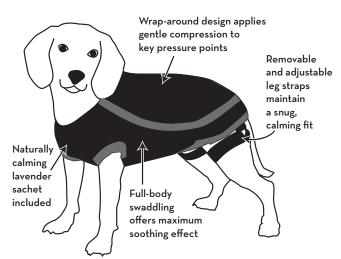

## How it works:

Wrap-around design applies gentle compression to pressure points all over the body, relieving stress.