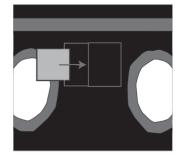

## **INSTRUCTIONS:**

 Place the lavender sachet inside the pocket on the underside of the KONG® Anxiety-Reducing Shirt.

3. Place front legs through leg openings and pull the shirt up toward the dog's head, then fasten the Velcro® closure around the neck.