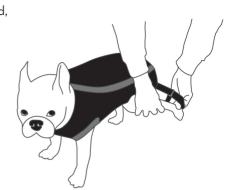

4. Fasten the rear end Velcro® closure.
Gently wrap the shirt around the dog's back, and secure the Velcro straps along the spine, for a secure fit. Leave leg straps until step 5.

5. Once shirt is secured, wrap the leg straps around the hind legs and secure to the coordinating D-ring on each side, using the Velcro straps.