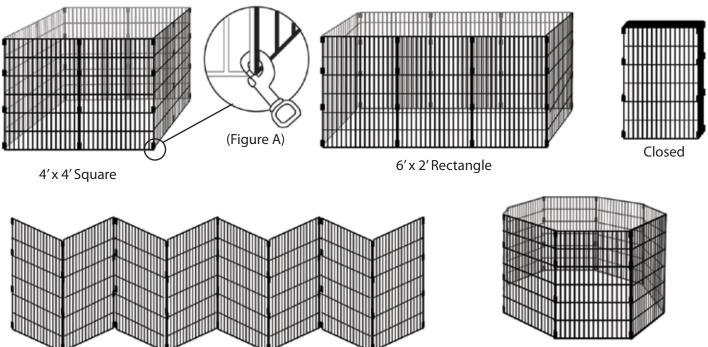

## CRATE APPEAL COLOR EX-PEN ASSEMBLY INSTRUCTIONS

Fence (up to 16')

Instructions for use:

Unfold ex-pen and arrange panels into desired configuration. Open bolt snaps on edge of end panel and securely attach to wire rung of opposite end panel (Figure A). Push latches down against pen panel to secure. Optional ground stakes to anchor pen securely to dirt or grass are also available seperately.