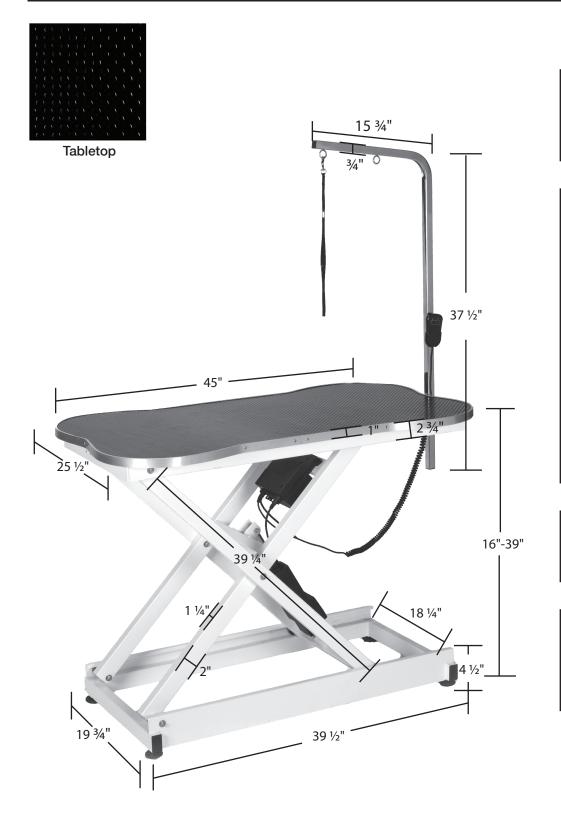

## **TP0129 17 Master Equipment Bone Shaped Electric Table Black**

Accessories Included:

- Grooming Arm
- 20" Grooming loop black
- Leg Levelers (4)
- Remote Control

## Materials & Color:

- Table Frame: 18 gauge,
  1.2mm thick steel.
  Powder-coated ivory finish.
- Tabletop: ¾" MDF with black rubber matting. Aluminum trim.
- Grooming Arm: 19
   gauge, 1.1mm thick type
   304 stainless steel.
   Clamp is 9 gauge, 4mm
   thick iron with gray
   powder-coated finish.
   Knob is black
   polypropylene. Screw is
   galvanized iron.
- Remote Control: Black polypropylene.

## Other Features:

- Weight Capacity: 220lbs
- Rate of Descent: 1.06 inches/second.
- Rising Rate: 0.94 inches/second.

® Tops Pet Products TP0129 Schematic