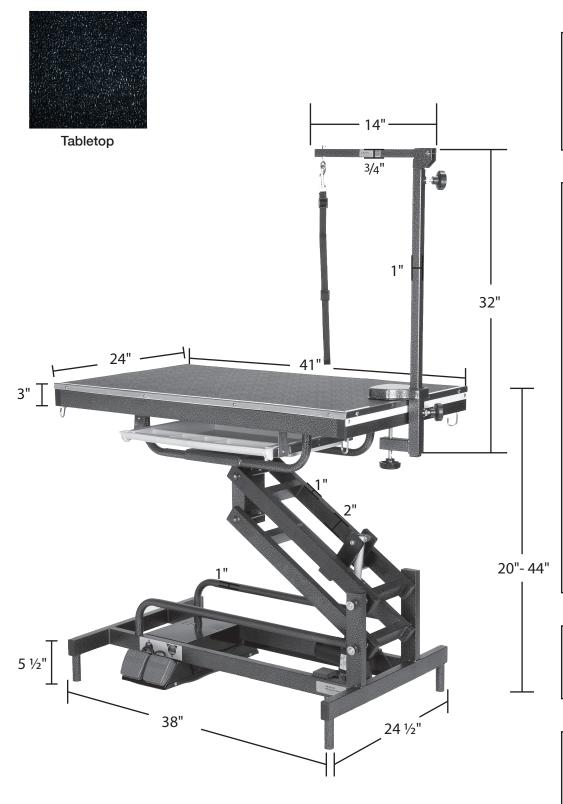

# TP1515 17 Master Equipment Origin Electric Table with Drawer Black

### **Accessories Included:**

- Foldable Grooming Arm with Clamp
- 18" Grooming loop black
- Leg Levelers (4)
- Optional Casters
   Available for Purchase

### Materials & Color:

- Table Frame: 18 gauge, 1.2mm thick steel.
   Powder-coated graphite finish.
- Tabletop: ½" plywood with black rubber matting. Type 304 stainless steel trim.
- Grooming Arm:
   Powder-coated graphite finish. Horizontal Bar is 20 gauge, 0.9mm thick steel. Vertical Bar is 19 gauge, 1.0mm thick steel. Clamp is 13 gauge, 2.2mm thick steel. Small knobs are black high impact polystyrene (HIPS). Large knob is black nylon PA66. Screws are nickel-plated steel.
- Drawer: White High Impact Polystyrene (HIPS) plastic.
- Pedals: Grey ABS plastic.